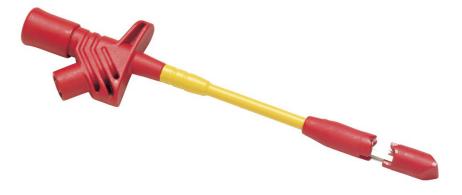

# Fluke AC89 Heavy Duty Insulation Piercing Test Clip

### **Key features**

- Single probe pierces 0.25 to 1.5 mm insulated wire
- Extremely small piercing point allows for maximum integrity of insulation
- 30Vrms, 42.4Vpk, 60Vdc, 10A
- One year warranty